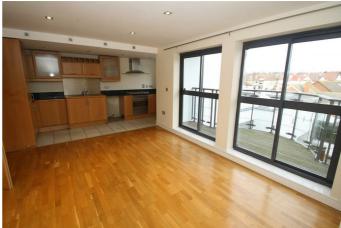

## **Description**

Modern one double bedroom third floor apartment located on Westcliff Seafront. It consists of a good size double bedroom with mirrored fitted wardrobes. A modern 3 piece bathroom suite. An open plan fitted kitchen. Spacious lounge with french doors onto balcony. Fully double glazed. Modern décor. Woodern flooring throughout. Off street parking space. Secure entry system. Call our lettings team today to arrange a viewing. EPC - B.