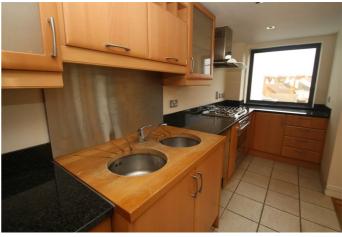

## **Description**

Modern one double bedroom third floor apartment located on Westcliff Seafront. It consists of a good size double bedroom with mirrored fitted wardrobes. A modern 3 piece bathroom suite. An open plan fitted kitchen. Spacious lounge with french doors onto balcony. Fully double glazed. Modern décor. Woodern flooring throughout. Off street parking space. Secure entry system. Call our lettings team today to arrange a viewing. EPC - B.