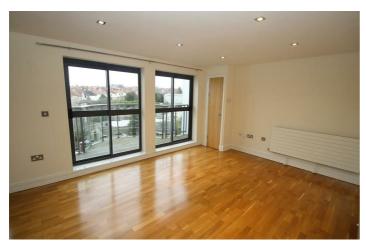

## **Description**

Modern one double bedroom third floor apartment located on Westcliff Seafront. It consists of a good size double bedroom with mirrored fitted wardrobes. A modern 3 piece bathroom suite. An open plan fitted kitchen. Spacious lounge with french doors onto balcony. Fully double glazed. Modern décor. Woodern flooring throughout. Off street parking space. Secure entry system. Call our lettings team today to arrange a viewing. EPC - B.